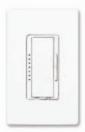

## Package Contents (RA-QS-STR-1-)

(2) car visor controls control your system's lights and garage door right from your car

(5) 600W dimmers
replace existing dimmers or
switches to control individual
lights in each room