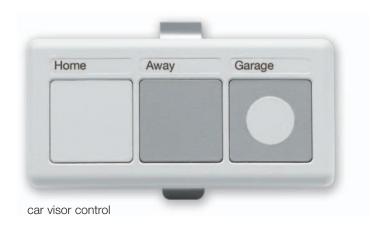

## Package Contents (RA-QS-STR-1-)

(2) car visor controls control your system's lights and garage door right from your car

(5) 600W dimmers
replace existing dimmers or
switches to control individual
lights in each room