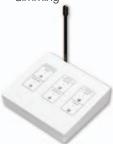

(1) RF signal repeater ensures perfect signal communication between all system components