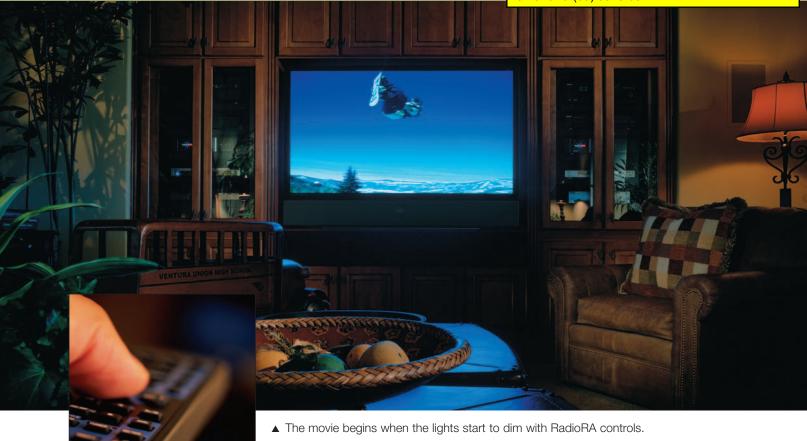

# Bring the magic of the movies to your home theater with the touch of a button.

- Integrate your lighting control into your great room or home theater. The show begins when the lights start to dim
- Press one button for movies, another for listening to music and another for entertaining
- Program lighting codes into your learnable remote control or touchscreen
- Install easily with no rewiring, and upgrade at anytime as your home, and your lifestyle, changes