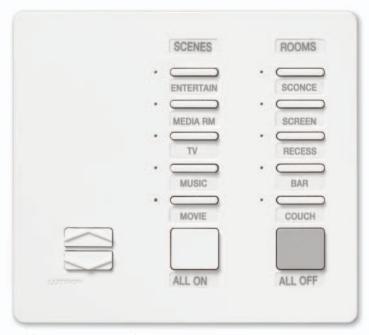

tabletop master control

■ Control lighting from learnable audio/video remotes for an authentic theater experience.

Virtus Life,

http://www.virtuslife.com/ eMail: soporte@virtuslife.com Tel. Oficina (55) 5343-0314

Control de Iluminación Natural y Artificial.

(1) cordless tabletop master control turn system lights

on and off from anywhere in your home