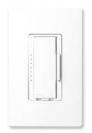

### (1) infrared receiver receives IR signals from universal and learnable

remote controls

(1) IR remote control

create and recall up to 4 lighting scenes in your home theater

(4) 600W dimmers

replace existing dimmers or switches to control individual lights in each room