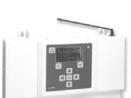

Chronos controller provides 64 zones of lighting control for your RadioRA system

(1) entry master control multi-function entry control for security and garage door control

(7) 600W dimmers replace existing dimmers or

(1) Chronos timeclock and system bridge links two complete RadioRA systems providing up to 64 zones of lighting control