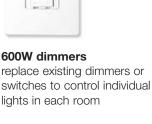

(1) entry master control multi-function entry control for security and garage door control

(7) 600W dimmers replace existing dimmers or

(1) Chronos timeclock and system bridge links two complete RadioRA systems providing up to 64 zones of lighting control

(3) 1000W dimmers replace existing dimmers or switches to control individual lights in each room

P/N 367-857