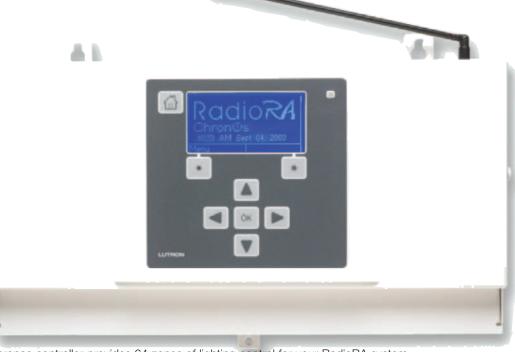

Chronos controller provides 64 zones of lighting control for your RadioRA system

(1) entry master control multi-function entry control for security and garage door control

(7) 600W dimmers replace existing dimmers or

(1) Chronos timeclock and system bridge links two complete RadioRA systems providing up to 64 zones of lighting control