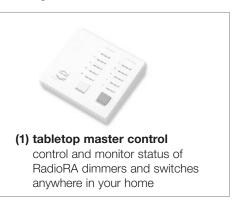

(3) accessory dimmers

provides multi-location dimming

**Option 2** (RALB-CHR-M-)

Includes all of the same components as Option 1, substituting one tabletop master control in place of one large-button, wall-mounted

master control.

- (3) 5-large-button wall-mounted master controls (with personalized engraving) control and monitor status of RadioRA dimmers and switches anywhere in your home
- (2) car visor controls control your system's lights and garage door right from your car