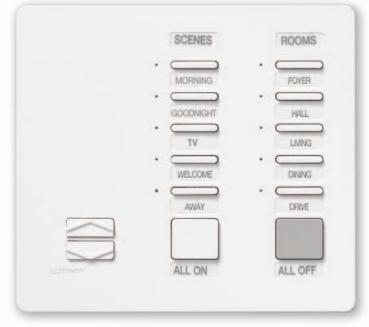

tabletop master control

http://www.virtuslife.com/ eMail: soporte@virtuslife.com Tel. Oficina (55) 5343-0314

## Package Contents (RALB-3500SQFT-)

(1) 5-large-button wall-mounted master control (with personalized engraving) control and monitor status of RadioRA dimmers and switches anywhere in your home

(2) 1000W dimmers
replace existing dimmers or
switches to control individual
lights in each room