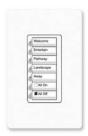

(1) entry master control multi-function entry control for security and garage door control

(3) accessory dimmers provides multi-location dimming

(1) RF signal repeater ensures perfect signal communication between all system components