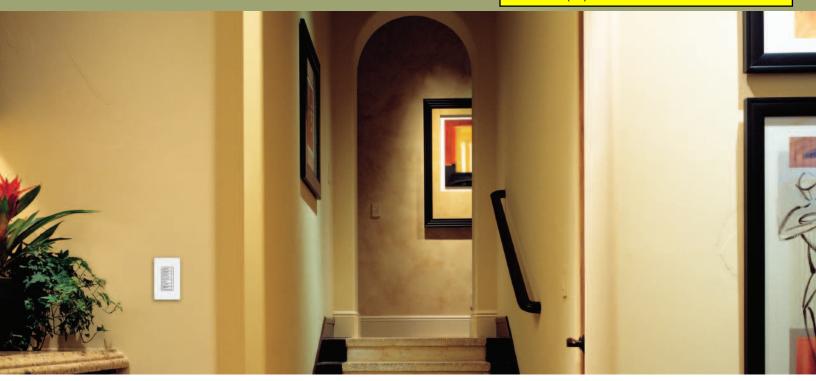

# RadioRA® basic package

Virtus Life, Control de Iluminación Natural y Artificial.

http://www.virtuslife.com/ eMail: soporte@virtuslife.com Tel. Oficina (55) 5343-0314

▲ Use the master control in your foyer or hallway, or to adjust all the lighting in a room. Adjust and monitor all your lighting from a bedside master control.

## Adjust all the lighting in your home from convenient master controls.

- Create a well-lighted pathway through your home with the touch of a button
- Enter your home and adjust the lights with your master control
- Reduce clutter by replacing multiple switches on the wall with a single master control
- Secure your home for the night...control and monitor all the lighting from your bedside
- Install easily with no rewiring, and upgrade at any time as your home, and your lifestyle, changes