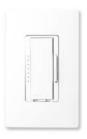

### Package Contents (RALB-BASIC-)

(1) 5-large-button wall-mounted master control (with personalized engraving) control and monitor status of RadioRA dimmers and switches anywhere in your home

(5) 600W dimmers replace existing dimmers or switches to control individual lights in each room