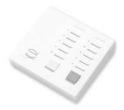

5-large-button wall-mounted master control with personalized engraving

### Package Contents (RALB-BASIC-)

(1) 5-large-button wall-mounted master control (with personalized engraving) control and monitor status of RadioRA dimmers and switches anywhere in your home

(5) 600W dimmers replace existing dimmers or switches to control individual lights in each room