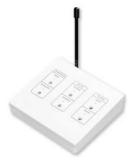

(2) accessory dimmers provides multi-location dimming

(1) tabletop master control control and monitor status of RadioRA dimmers and switches anywhere in your home

(1) RF signal repeater ensures perfect signal communication between all system components