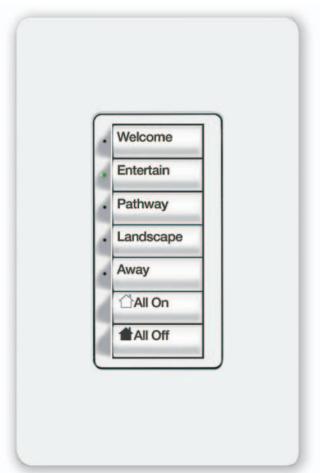

5-large-button wall-mounted master control with personalized engraving

### Package Contents (RALB-BASIC-)

(1) 5-large-button wall-mounted master control (with personalized engraving) control and monitor status of RadioRA dimmers and switches anywhere in your home

(5) 600W dimmers replace existing dimmers or switches to control individual lights in each room