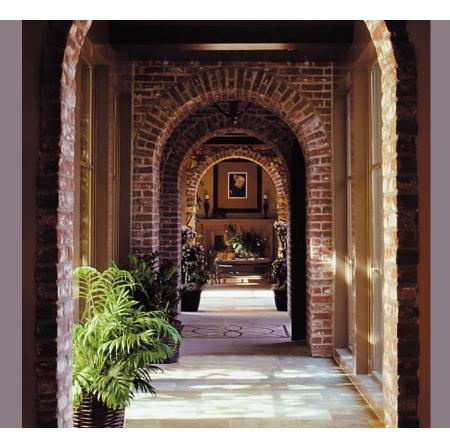

## 4 series | system overview

HomeWorks® gives you convenient, intelligent, and sophisticated control of your home's interior and exterior lighting. Daylight can also be controlled by integrating HomeWorks with Sivoia QED™—Quiet Electronic Drive shades and draperies.

The 4 series works as a stand-alone system or in combination with the HomeWorks wireless series allowing the system to be expanded at any time.

in-wall slim-button master keypad

master keypads are customized to provide control of the system from convenient locations throughout your home. Typical keypad locations include entrances, the master bedroom, and main hallways and rooms. Every button on a master keypad is uniquely programmed for your personal needs. Custom engraving is added to clearly identify each button's function. The seeTouch keypads also include backlit buttons that are easy to find and read in a darkened room.