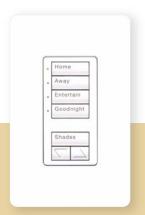

by combining wireless series products with a 4 series system, you can have convenient control from your bedside, end tables, coffee tables, and even your car. Table and floor lamps can also be added to the system.

car visor remote

lamp dimmer

tabletop master keypad

in-wall switch

GRAFIK Eye® lighting control

dimmers and switches are connected to the lights in your home. They are used in place of standard light switches and provide simple, intuitive operation. Their intelligence allows local control as well as remote control from any of the master keypads.