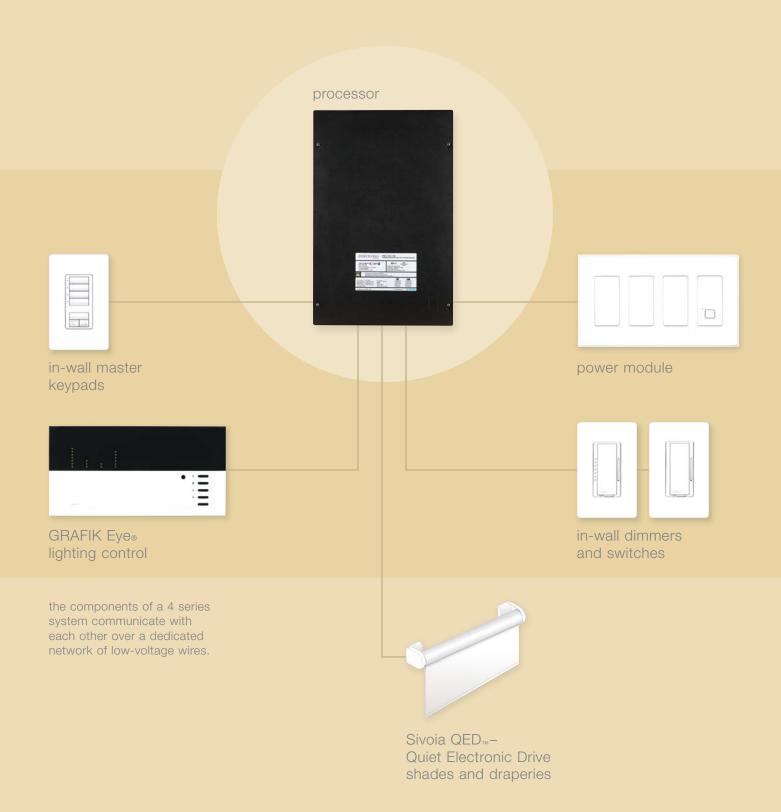

## 4 series | components

A HomeWorks® system consists of several components that work in unison, providing total home lighting control that is customized for your home and your lifestyle. The 4 series is designed for homes being constructed or undergoing major renovations. The 4 series features products that use designer opening wallplates.

The 4 series works as a stand-alone system or in combination with the HomeWorks wireless series allowing the system to be expanded at any time.

in-wall slim-button master keypad

master keypads are customized to provide control of the system from convenient locations throughout your home. Typical keypad locations include entrances, the master bedroom, and main hallways and rooms. Every button on a master keypad is uniquely programmed for your personal needs. Custom engraving is added to clearly identify each button's function. The seeTouch keypads also include backlit buttons that are easy to find and read in a darkened room.

car visor remote

lamp dimmer

tabletop master keypad

in-wall switch

GRAFIK Eye® lighting control

dimmers and switches are connected to the lights in your home. They are used in place of standard light switches and provide simple, intuitive operation. Their intelligence allows local control as well as remote control from any of the master keypads.

GRAFIK Eye lighting controls connect to several lights in a single room and are used in place of multiple switches. Light levels for the different activities that take place in a room can be programmed with a few button presses underneath the front cover. Ideal for home theaters, the control includes an infrared receiver so that the lights can be controlled by handheld remotes.

power module

for rooms that have several lights.

it's not always aesthetically desirable to have multiple controls on the wall. Many controls can be replaced with a master keypad in the room by hiding a power module in a nearby closet or equipment room.

processor

system controls, though unseen and unheard, play key roles in the HomeWorks® system. The processor is the heart of the system and provides the intelligence for automating lights at different times of the day. It even adjusts automatically for the changing sunrise and sunset time each day.

## 4 series | system overview

HomeWorks® gives you convenient, intelligent, and sophisticated control of your home's interior and exterior lighting. Daylight can also be controlled by integrating HomeWorks with Sivoia QED™—Quiet Electronic Drive shades and draperies.