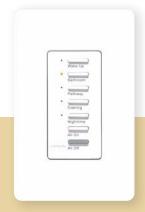

The 4 series works as a stand-alone system or in combination with the HomeWorks wireless series allowing the system to be expanded at any time.

in-wall slim-button master keypad

master keypads are customized to provide control of the system from convenient locations throughout your home. Typical keypad locations include entrances, the master bedroom, and main hallways and rooms. Every button on a master keypad is uniquely programmed for your personal needs. Custom engraving is added to clearly identify each button's function. The seeTouch keypads also include backlit buttons that are easy to find and read in a darkened room.