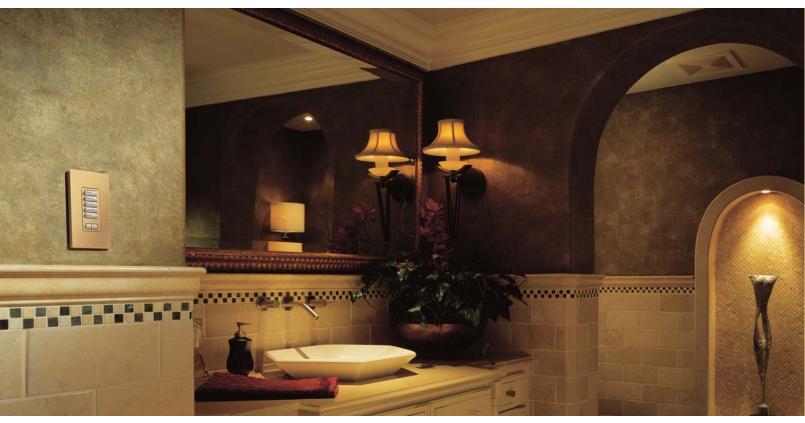

The 4 series works as a stand-alone system or in combination with the HomeWorks wireless series allowing the system to be expanded at any time.

in-wall slim-button master keypad

master keypads are customized to provide control of the system from convenient locations throughout your home. Typical keypad locations include entrances, the master bedroom, and main hallways and rooms. Every button on a master keypad is uniquely programmed for your personal needs. Custom engraving is added to clearly identify each button's function. The seeTouch keypads also include backlit buttons that are easy to find and read in a darkened room.

car visor remote

lamp dimmer

tabletop master keypad

in-wall switch

GRAFIK Eye® lighting control

dimmers and switches are connected to the lights in your home. They are used in place of standard light switches and provide simple, intuitive operation. Their intelligence allows local control as well as remote control from any of the master keypads.