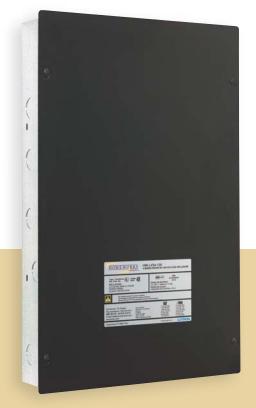

processor

system controls, though unseen and unheard, play key roles in the HomeWorks® system. The processor is the heart of the system and provides the intelligence for automating lights at different times of the day. It even adjusts automatically for the changing sunrise and sunset time each day.

The processor has special modes for your home when you go on vacation or when the security system is tripped. The processor can also allow your lighting and shades to be integrated with automation systems, AV systems, and touch screen systems.