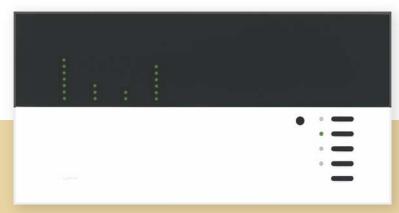

The 4 series works as a stand-alone system or in combination with the HomeWorks wireless series allowing the system to be expanded at any time.

in-wall slim-button master keypad

master keypads are customized to provide control of the system from convenient locations throughout your home. Typical keypad locations include entrances, the master bedroom, and main hallways and rooms. Every button on a master keypad is uniquely programmed for your personal needs. Custom engraving is added to clearly identify each button's function. The seeTouch keypads also include backlit buttons that are easy to find and read in a darkened room.