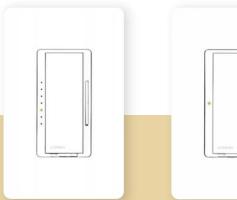

car visor remote

lamp dimmer

tabletop master keypad

in-wall switch

GRAFIK Eye® lighting control

dimmers and switches are connected to the lights in your home. They are used in place of standard light switches and provide simple, intuitive operation. Their intelligence allows local control as well as remote control from any of the master keypads.

GRAFIK Eye lighting controls connect to several lights in a single room and are used in place of multiple switches. Light levels for the different activities that take place in a room can be programmed with a few button presses underneath the front cover. Ideal for home theaters, the control includes an infrared receiver so that the lights can be controlled by handheld remotes.