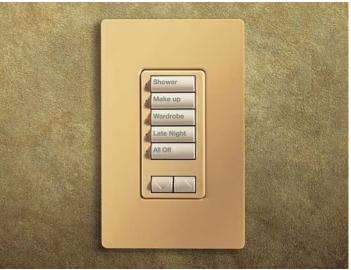

The 4 series works as a stand-alone system or in combination with the HomeWorks wireless series allowing the system to be expanded at any time.

in-wall slim-button master keypad

master keypads are customized to provide control of the system from convenient locations throughout your home. Typical keypad locations include entrances, the master bedroom, and main hallways and rooms. Every button on a master keypad is uniquely programmed for your personal needs. Custom engraving is added to clearly identify each button's function. The seeTouch keypads also include backlit buttons that are easy to find and read in a darkened room.