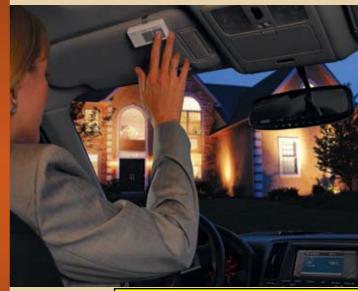

#### **Suggested dimmer locations:**

**1** front entry

light your way home

Navigate safely from your car into and throughout your home with AuroRa's wireless controller. Whether you are leaving for the evening, or returning home at night, AuroRa gives you remote control of your lights from outside the home.\*

#### complement activities with the perfect light

Set the right light level for relaxing, watching TV, reading or preparing a meal. Control individual room lights by installing dimmers in 5 key areas of the home.