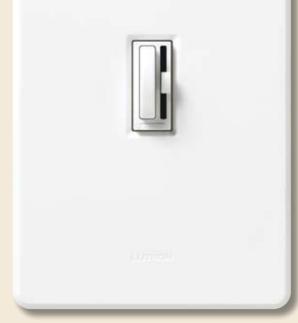

Tap the large button to turn lights on and off

Move the slider to adjust lights to your favorite setting

Wall Dimmer with Fassada™ wallplate\*\*

|        | Rooms      |
|--------|------------|
|        | Fr Entry   |
|        | ·          |
|        | Grge Ext   |
|        | Foyer      |
|        | •          |
|        | • Constant |
|        | Family     |
|        |            |
|        |            |
| All On | All Off    |