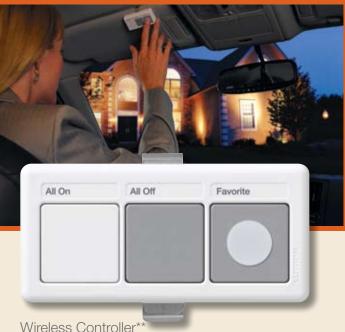

light your way home

Navigate safely from your car into and throughout your home with AuroRa's wireless controller. Whether you are leaving for the evening, or returning home at night, AuroRa gives you remote control of your lights from outside the home.\*

All On - turns all dimmers on to 100% brightness

All Off - turns all dimmers off

**Favorite** - turns all dimmers on to their current slider levels

\* up to 100 ft. typical control range

\*\* product shown actual size