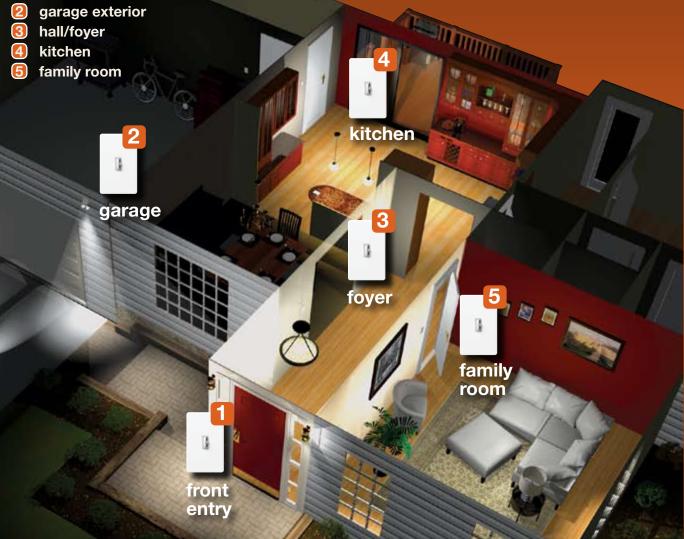

#### **Suggested dimmer locations:**

**1** front entry

#### complement activities with the perfect light

Set the right light level for relaxing, watching TV, reading or preparing a meal. Control individual room lights by installing dimmers in 5 key areas of the home.